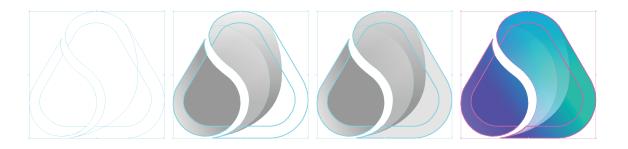

## **Icon**

The new icon is formed by 2 natural, organic shapes, symbolising trade partners. The two shapes are encapsulated within the existing triangular shape that holds/brings the two parties together.