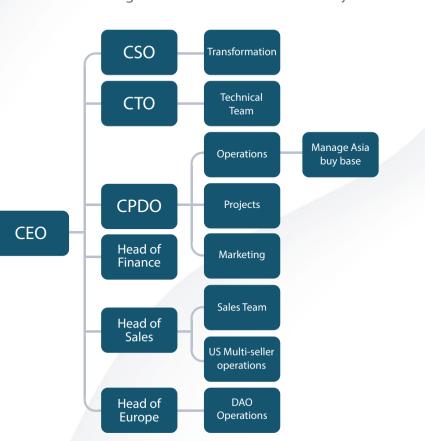

## Our future operating model to support our growth ambition

Our operating structure will continue to improve to be able to meet the needs of the business as it grows, with this including in 2022 expanding the technical team, establishing teams for DAO in Europe & Multi-seller in the US and onboarding agents in Asia. Beyond this, we will bring on resources to support expansion into new sectors and separate operational & change responsibility to enable the right levels of support.

## 2022...

To deliver in 2022, we will:

- Expand the technical team
- Establish teams to manage business development and operations for DAO in Europe, & a similar multi-seller in the US.
- Take on contract agents in Asia to establish the buyer base